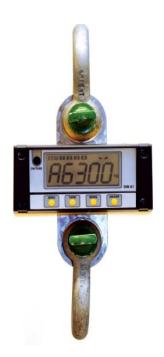

## MAIN FEATURES

Complete group made of load cell and electronic weight indicator, designed to weigh suspended loads.

Display indications: weight (5 digit), stable weight, measuring unit and battery life. Tare zero and weight settings. Measuring units selection (kg - N - kN - lb). Automatic power-off selection. Digital filter selection.

Peak function and Hold function.

 $\begin{array}{lll} \mbox{Accuracy:} & \pm \ 0,1\% \ f.s. \\ \mbox{Working temperature:} & -5 \div +55 \ ^{\circ} \mbox{C} \\ \mbox{Power supply:} & 3 \ \mbox{battery type AA} \end{array}$ 

Battery life: 180 h
Load cell safe load limit: 200% f.s.
Breaking load coefficient: > 5

Protection: IP62 EN 60529

Bag case PVC