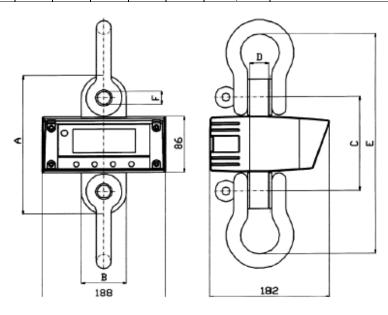

## DIMEMSIONS, CAPACITY AND OPTIONS

| Capacity | Division |     | Di  | imensic | ns [mr | n]  |    | Weight | Infrared remote control for power-on and tare |
|----------|----------|-----|-----|---------|--------|-----|----|--------|-----------------------------------------------|
| t        | kg       | Α   | В   | С       | D      | Е   | F  | kg     | zeroing.                                      |
| 3,2      | 1        | 199 | 69  | 130     | 25     | 269 | 20 | 4,2    |                                               |
| 6,3      | 2        | 213 | 69  | 144     | 35     | 348 | 26 | 6,5    | Shakle for dynamometer 10t                    |
| 10       | 5        | 265 | 100 | 181     | 40     | 455 | 36 | 9,6    |                                               |